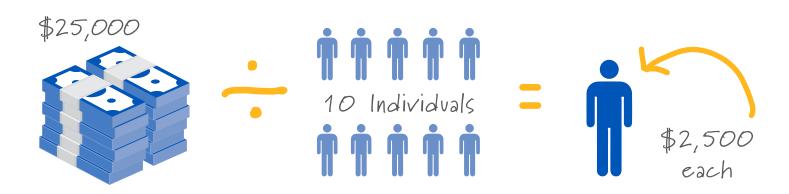

### **SCHOLARSHIPS TO BE AWARDED**

<sup>\*</sup>Two of the ten scholarships will be awarded to students that complete the optional "needs-based" section in addition to the required.